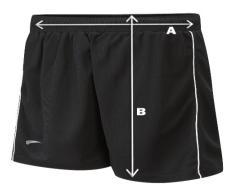

## **Shorts sizing**

| Product Measurements (cm) |        |        |        |        |      |      |      |      |      |
|---------------------------|--------|--------|--------|--------|------|------|------|------|------|
| Waist Size                | 18/20" | 20/22" | 24/26" | 28/30" | 32"  | 34"  | 36"  | 38"  | 40'' |
| A - Waist Size            | 44cm   | 46cm   | 51cm   | 56cm   | 61cm | 61cm | 67cm | 67cm | 72cm |
| B - Leg length            | 27cm   | 30cm   | 36cm   | 39cm   | 41cm | 44cm | 44cm | 46cm | 46cm |

<sup>\*</sup>These figures are indicative only, and some variation should be expected, due to fabric stretch and production tolerances.

Measuring Guide

- A. Waist circumference: Measured unstretched on the waistband and then doubled
- B. Leg: Measured flat, from the top of the seam to the hem