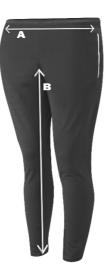

## NEW STARTERS USUALLY BUY SIZE 26/28 OR 28/30 DEPENDING ON THEIR WAIST SIZE

| Product Measurements (cm) |        |        |        |        |        |        |        |  |
|---------------------------|--------|--------|--------|--------|--------|--------|--------|--|
| Waist Size (INCHES)       | 24/26" | 26/28" | 28/30" | 30/32" | 32/34" | 36/38" | 38/40" |  |
| A - Waist Size            | 64cm   | 68cm   | 72cm   | 74cm   | 78cm   | 82cm   | 86cm   |  |
| B - Leg length            | 66cm   | 71cm   | 73cm   | 73cm   | 75cm   | 77cm   | 77cm   |  |

\*These figures are indicative only, and some variation should be expected due to fabric stretch and production tolerances

Measuring Guide

A. Waist circumference: Measured unstretched on the waistband and then doubled B. Inside leg: Measured flat, from the top of the seam to the hem