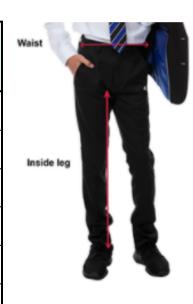

## Measure a pair of trousers which fit the child comfortably

| WAIST SIZE (INCH)                |               | 24 | 26 | 27 | 28 | 29 | 30 | 32 | 34 | 36 | 38 | 40 |
|----------------------------------|---------------|----|----|----|----|----|----|----|----|----|----|----|
|                                  |               |    |    |    |    |    |    |    |    |    |    |    |
| INSIDE LEG LENGTH                | SHORT/REGULAR |    |    | 27 |    | 28 | 30 | 30 | 30 | 30 | 30 | 30 |
| (FROM INSIDE LEG SEAM<br>TO HEM) |               |    |    |    |    |    |    |    |    |    |    |    |
| INNER LEG (INCH)                 | REGULAR       | 24 | 28 | 29 | 30 | 30 | 32 | 32 | 32 | 32 | 32 | 32 |
| (FROM INSIDE LEG SEAM<br>TO HEM) |               |    |    |    |    |    |    |    |    |    |    |    |
| INNER LEG (INCH)                 | LONG          |    |    |    | 32 | 32 | 34 | 34 | 34 | 34 | 34 | 34 |
| (FROM INSIDE LEG SEAM<br>TO HEM) |               |    |    |    |    |    |    |    |    |    |    |    |