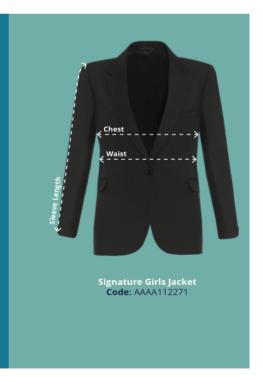

## This is how we measure:

#### Chest (At 2cm from under arm)

Measure around the fullest part of the chest, making sure that the tape is 2cm from under the arms with the blazer laid down flat.

#### Wais

Measure accross the waist at the narrowest point with the blazer laid down flat.

#### Sleeve Length

Measure from the top of the sleeve down to the cuff on the outside of the sleeve, ensuring the garment is laid flat.