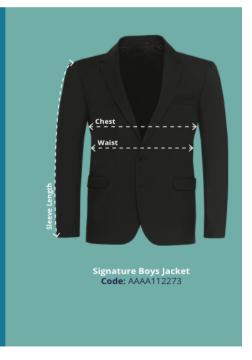

## This is how we measure:

### Chest (At 2cm from under arm)

Measure around the fullest part of the chest, making sure that the tape is 2cm from under the arms with the blazer laid down flat.

### Wais

Measure accross the waist at the narrowest point with the blazer laid down flat.

### Sleeve Lengtl

Measure from the top of the sleeve down to the cuff on the outside of the sleeve, ensuring the garment is laid flat.

<sup>\*</sup>Please note these are garment measurements - NOT body measurements.