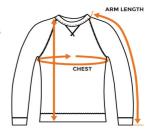

| MEASUREMENT GUIDE IN INCHES        |               |      |        |        |        |         |          |       |              |
|------------------------------------|---------------|------|--------|--------|--------|---------|----------|-------|--------------|
| ROUND NECK SWEATSHIRTS             |               |      |        |        |        |         |          |       |              |
| SIZE                               |               | 2YRS | 3-4YRS | 5-6YRS | 7-8YRS | 9-10YRS | 11-12YRS | 13YRS | SMALL ADULTS |
| CHEST SIZE 1 INCH BELOW THE<br>ARM | CHEST         | 26   | 28     | 30     | 32     | 34      | 36       | 38    | 40           |
| LENGTH OF SLEEVE NECK TO CUFF      | ARM<br>LENGTH | 16   | 17     | 20     | 21     | 23      | 25       | 26    | 26           |

Our sweatshirts are a wide and generous fit so get the size your child wears not the next size up!
Measure a sweatshirt or jumper which fits your child comfortably across the chest, and the sleeve and compare to the me