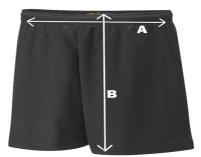

## NEW STARTERS USUALLY BUY SIZE 24/26 or 28/30 (depending on their waist size)

| Product Measurements (cm) |        |        |      |      |      |      |      |
|---------------------------|--------|--------|------|------|------|------|------|
| Waist Size                | 24/26" | 28/30" | 32"  | 34"  | 36"  | 38"  | 40"  |
| A - Waist Size            | 51cm   | 56cm   | 59cm | 61cm | 64cm | 67cm | 69cm |
| B- Leg length             | 36cm   | 39cm   | 41cm | 42cm | 44cm | 45cm | 46cm |

\*These figures are indicative only, and some variation should be expected, due to fabric stretch and production tolerances.

**Measuring Guide** 

A. Waist circumference: Measured unstretched on the waistband and then doubled B. Leg: Measured flat, from the top of the seam to the hem