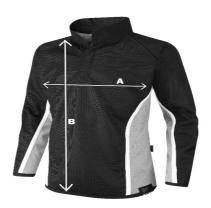

## NEW STARTERS USUALLY BUY SIZE 34/36 TO PROVIDE PLENTY OF GROWING SPACE

| Product Measurements (cm) |        |        |        |        |        |        |         |
|---------------------------|--------|--------|--------|--------|--------|--------|---------|
| Chest Size                | 26/28" | 30/32" | 32/34" | 34/36" | 38/40" | 42/44" | 46/48"  |
|                           |        |        |        | 14yrs/ | 16yrs/ |        |         |
|                           |        |        |        | Small  | Medium | Large  | X Large |
| Ages/Size                 | 8yrs   | 10yrs  | 12yrs  | Adults | Adults | Adults | Adults  |
| A - Chest circumference   | 77cm   | 87cm   | 89cm   | 97cm   | 107cm  | 117cm  | 127cm   |
| B - Body length           | 56cm   | 61cm   | 64cm   | 69cm   | 74cm   | 77cm   | 79cm    |

<sup>\*</sup>These figures are indicative only, and some variation should be expected, due to fabric stretch and production tolerances.

Measuring Guide

- A. Chest circumference: Measured 1cm below the armhole and then doubled
- B. Body length: Measured from high shoulder point
- C. These shirts have a narrow fiting