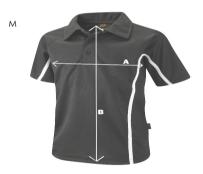

| Falcon Polo Shirt                                  |          |           |           |        |        |         |
|----------------------------------------------------|----------|-----------|-----------|--------|--------|---------|
| Size on the Garment Label (To fit chest in inches) | 30/32"   | 32/34"    | 34/36"    | 38/40" | 42/44" | 46/48"  |
|                                                    |          |           | 12/13yrs/ |        |        |         |
| Conversion to child & adult sizing                 | 9/10 yrs | 11/12 yrs | Small     | Medium | Large  | X Large |
| A - Chest circumference                            | 87cm     | 92cm      | 97cm      | 110cm  | 117cm  | 127cm   |
| B - Body length                                    | 59cm     | 63cm      | 67cm      | 74cm   | 77cm   | 77cm    |

<sup>\*</sup>These figures are indicative only, and some variation should be expected, due to fabric stretch and production tolerances.

- A. Chest circumference: Measured 1cm below the armhole and then doubled
- B. Body length: Measured from high shoulder point